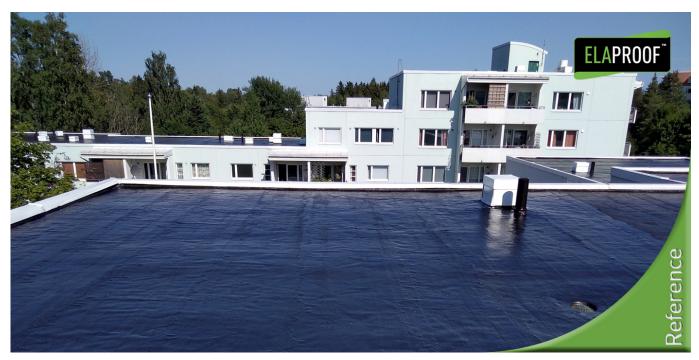

## Ballasted roof 2385 m<sup>2</sup> | Helsinki

## **Description**

At the site, the mossy material was removed from the felt cover and the felt roof was washed. The penetrations were treated with ElaProof H with and ElaProof Base fabric before the coating work, made with isocynate-free ElaProof S.

## **Project information**

Client: Helsinki City Housing Company

Project: Block of flats

Address: Rekipellontie 10, 11 & 12, Helsinki, Finland

Material: Ballasted roof

**Contractor:** Suomen Polyureakatot Oy