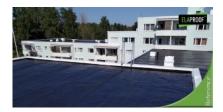

## Ballasted roof 2385 m<sup>2</sup> | Helsinki

## **Description**

At the site, the mossy material was removed from the felt cover and the felt roof was washed. The penetrations were treated with ElaProof H with and ElaProof Base fabric before the coating work, made with isocynate-free ElaProof S.