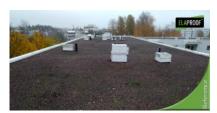

## Ballasted roof 2385 m<sup>2</sup> | Helsinki

## **Description**

At the site, the mossy material was removed from the felt cover and the felt roof was washed. The penetrations were treated with ElaProof H with and ElaProof Base fabric before the coating work, made with isocynate-free ElaProof S.